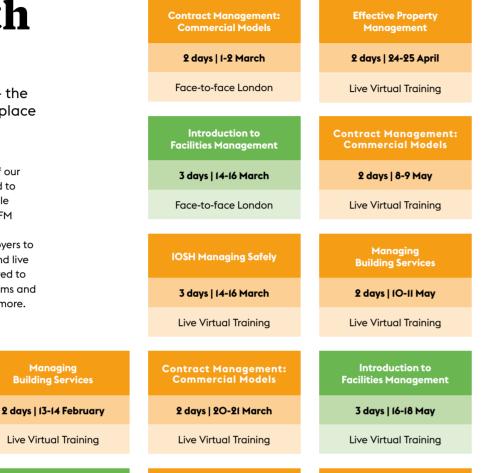

Contract Management: Commercial Models

2 days | 18-19 January

Live Virtual Training

| Effective Facilities<br>Management Professional     | Introduction to Facilities<br>Management | Effective Property<br>Management  | Operational<br>Space Planning      |
|-----------------------------------------------------|------------------------------------------|-----------------------------------|------------------------------------|
| 3 days   1-3 February                               | 3 days   14-16 February                  | 2 days   22-23 March              | 2 days   22-23 May                 |
| Live Virtual Training                               | Live Virtual Training                    | Face-to-face London               | Face-to-face London                |
|                                                     |                                          |                                   |                                    |
| Operational<br>Space Planning                       | Facilities<br>Management Strategy        | Facilities Management<br>Strategy | FM Strategic Sourcing:<br>ISO4IOI2 |
| 2 days   7-8 February                               | 2 days   15-16 February                  | 2 days   17-18 April              | 2 days   22-23 May                 |
| Live Virtual Training                               | Live Virtual Training                    | Face-to-face London               | Face-to-face London                |
|                                                     |                                          |                                   |                                    |
| Кеу                                                 | FM Strategic Sourcing:<br>ISO41012       | Managing Building<br>Services     | Managing<br>Building Services      |
| <ul> <li>Operational</li> <li>Management</li> </ul> | 2 days   27-28 February                  | 2 days   19-20 April              | 2 days   24-25 May                 |
| Strategic                                           | Live Virtual Training                    | Face-to-face London               | Face-to-face London                |

| Contract Management:                                                       | Operational                                     |
|----------------------------------------------------------------------------|-------------------------------------------------|
| Commercial Models                                                          | Space Planning                                  |
| 2 days   5-6 June                                                          | 2 days   4-5 July                               |
| Face-to-face London                                                        | Live Virtual Training                           |
| Facilities Management<br>Strategy                                          | Effective Facilities<br>Management Professional |
| 2 days   7-8 June                                                          | 3 days   11-13 July                             |
| Face-to-face London                                                        | Live Virtual Training                           |
| Effective Facilities<br>Management Professional                            | Introduction to Facilities<br>Management        |
| 3 days   19-21 June                                                        | 3 days   11-13 July                             |
| Face-to-face London                                                        | Face-to-face London                             |
| Effective Property<br>Management                                           | Contract Management:<br>Commercial Models       |
| 2 days   26-27 June                                                        | 2 days   11-12 July                             |
| Face-to-face London                                                        | Live Virtual Training                           |
| "Excellent trainer who<br>shared knowledge and<br>experiences. Ensured all | Managing<br>Building Services                   |
| participants felt valued"                                                  | 2 days   17-18 July                             |
| Course: Facilities<br>Management Strategy                                  | Live Virtual Training                           |
| IOSH Managing Safely                                                       | Contract Management:<br>Commercial Models       |
| 3 days   26-28 June                                                        | 2 days   19-20 July                             |
| Live Virtual Training                                                      | Face-to-face London                             |
| Facilities Management<br>Strategy                                          | FM Strategic Sourcing:<br>ISO4IOI2              |
| 2 days   28-29 June                                                        | 2 days   4-5 September                          |
| Live Virtual Training                                                      | Live Virtual Training                           |
|                                                                            |                                                 |